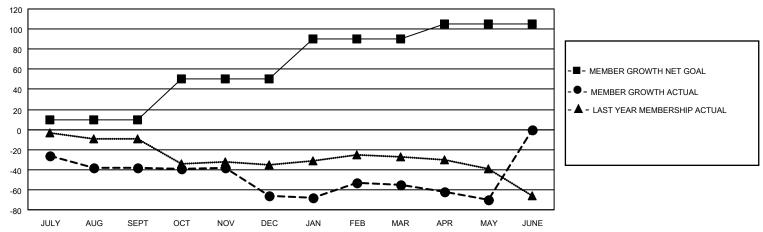

### District 5M 6

| Clubs         |               |             |               | Members               |                        |                         |                                                    |  |
|---------------|---------------|-------------|---------------|-----------------------|------------------------|-------------------------|----------------------------------------------------|--|
|               | RESULTS FOR   | R 2020-2021 |               | RESULTS FOR 2020-2021 |                        |                         |                                                    |  |
| QUARTER       | NEW CLUB GOAL | NEW CLUBS   | DROPPED CLUBS | QUARTER MEM           | BER GROWTH NET<br>GOAL | MEMBER GROWTH<br>ACTUAL | DROPPED<br>MEMBERS ACTUAL<br>(including transfers) |  |
| JULY/AUG/SEPT | 0             | 0           | 0             | JULY/AUG/SEPT         | 10                     | 12                      | 46                                                 |  |
| OCT/NOV/DEC   | 0             | 0           | 0             | OCT/NOV/DEC           | 40                     | 34                      | 54                                                 |  |
| JAN/FEB/MAR   | 1             | 1           | 0             | JAN/FEB/MAR           | 40                     | 36                      | 21                                                 |  |
| APR/MAY/JUNE  | 0             | 0           | 0             | APR/MAY/JUNE          | 15                     | 6                       | 20                                                 |  |